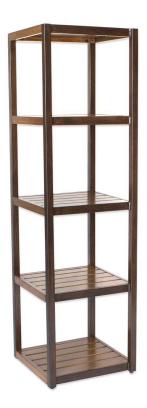

## Peak Season Parsons Four Shelf

SKU: PS-8508300-0135000

## Peak Season Parsons Four Shelf

This is a versatile shelving unit made from power coated aluminum. It features slat shelf construction perfect for storing items with or without baskets. Meant for the outdoors but so beautiful you will want to use inside. It is a taller version of our regular Parsons shelf, perfect for corner spaces. It is offered in our hand brushed Teak and Period finish. Comes KD with assembly required. Hardware included. Finish: Teak/Period Collection Name: Parson Shelves Material: Aluminum