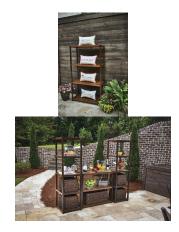

## Peak Season Parsons Four Shelf

SKU: PS-8508300-0135000

## Peak Season Parsons Four Shelf

This is a versatile shelving unit made from power coated aluminum. It features slat shelf construction perfect for storing items with or without baskets. Meant for the outdoors but so beautiful you will want to use inside. It is a taller version of our regular Parsons shelf, perfect for corner spaces. It is offered in our hand brushed Teak and Period finish. Comes KD with assembly required. Hardware included. Finish: Teak/Period Collection Name: Parson Shelves Material: Aluminum